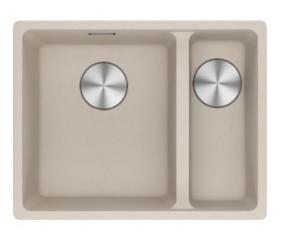

## Maris MRG 160 34-15 RHSB Coffee | 125.0688.521

| Technical Data               |                   |
|------------------------------|-------------------|
| Product Information          |                   |
| Sink type                    | Bowl (no drainer) |
| Type of material             | Granite           |
| Number of bowls              | 1,5               |
| Color                        | Coffee            |
| Finish                       | None              |
| Dimensions                   |                   |
| External size: right to left | 553.0             |
| External size: front to back | 433.0             |
| Bowl 1 size: right to left   | 340.0             |
| Bowl 1 size: front to back   | 400.0             |
| Bowl 1: depth                | 200.0             |
| Bowl 2 size: right to left   | 150.0             |
| Bowl 2 size: front to back   | 400.0             |
| Bowl 2: depth                | 150.0             |
| Installation                 |                   |
| Minimum cabinet size         | 60 cm             |
| Product specifications       |                   |
| Installation type            | Undermount        |
| Waste outlet                 | 3 1/2"            |
| Position of drainer          | No drainer        |
| Product Identification       |                   |
| Product brand                | FRANKE            |
| Product family               | Maris             |
| Model range                  | Maris             |
| Approval logo                | CE                |
| Approval logo                | UKCA              |
| Dreparties                   |                   |