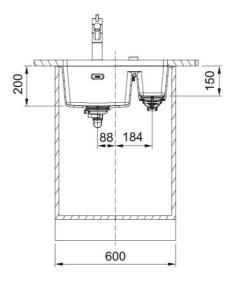

## Maris MRG 160 34-15 RHSB Coffee | 125.0688.521

| Technical Data               |                   |
|------------------------------|-------------------|
| Product Information          |                   |
| Sink type                    | Bowl (no drainer) |
| Type of material             | Granite           |
| Number of bowls              | 1,5               |
| Color                        | Coffee            |
| Finish                       | None              |
| Dimensions                   |                   |
| External size: right to left | 553.0             |
| External size: front to back | 433.0             |
| Bowl 1 size: right to left   | 340.0             |
| Bowl 1 size: front to back   | 400.0             |
| Bowl 1: depth                | 200.0             |
| Bowl 2 size: right to left   | 150.0             |
| Bowl 2 size: front to back   | 400.0             |
| Bowl 2: depth                | 150.0             |
| Installation                 |                   |
| Minimum cabinet size         | 60 cm             |
| Product specifications       |                   |
| Installation type            | Undermount        |
| Waste outlet                 | 3 1/2"            |
| Position of drainer          | No drainer        |
| Product Identification       |                   |
| Product brand                | FRANKE            |
| Product family               | Maris             |
| Model range                  | Maris             |
| Approval logo                | CE                |
| Approval logo                | UKCA              |
| Dreparties                   |                   |